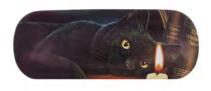

# Product Code

LP\_12727

Witching Hour Glasses Case By Lisa Parker

Barcode: 5055581693436

#### **Product Description**

This glasses case features the 'Witching Hour' art design by licensed artist Lisa Parker. The case also comes with a handycloth for cleaning glasses. This item is exclusive to Something Different.