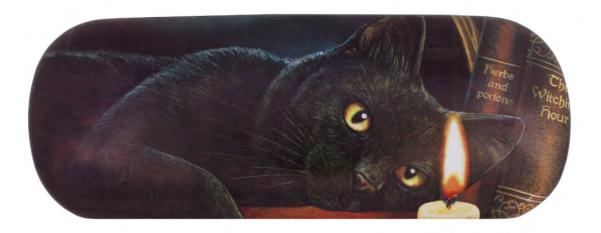

# Product Code

LP\_12727

Witching Hour Glasses Case By Lisa Parker

Barcode: 5055581693436

#### **Product Description**

This glasses case features the 'Witching Hour' art design by licensed artist Lisa Parker. The case also comes with a handycloth for cleaning glasses. This item is exclusive to Something Different.